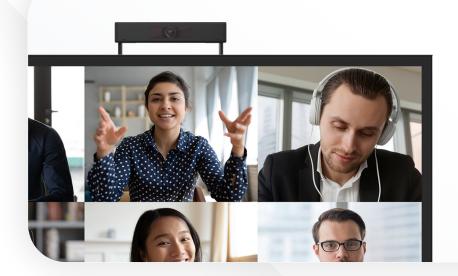

Have a hybrid meeting or lesson? Add a camera to your setup: one of your choosing from our integration partners, or an i3CAMERA to achieve a budget-friendly video conferencing solution. Host video conferences or classes with your own software by connecting your laptop to the E-ONE with a USB-C cable. Just one cable for audio, video, power, and touch.