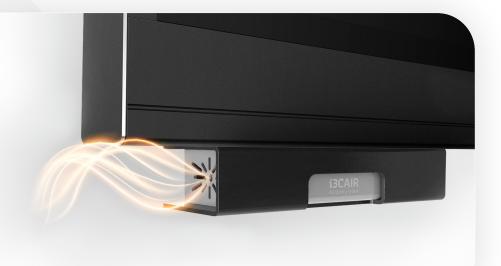

### **i3CAMERA PRO**

4K video conferencing camera with wide 120° angle, omnidirectional microphone and low light support.

The i3CAIR Air Quality Sensor can monitor the air quality of your workspace or classroom and trigger alerts when rooms need to be ventilated.