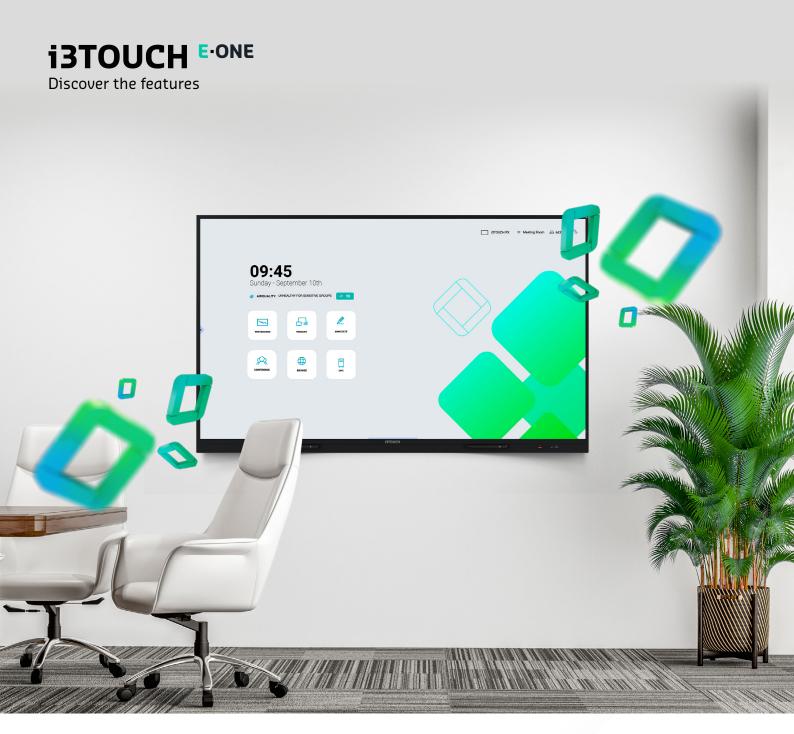

## Experience ultimate value.

The i3TOUCH E-ONE delivers durability, and an all-in-one integrated experience for an incredible value. With high-precision IR technology and zero air gap, the E-ONE gives you an excellent multi-touch experience. Running on Android 11 and preloaded with all the interactive essentials you need – whiteboard, annotate, present, browsing and video conferencing – the i3TOUCH E-ONE is a powerful asset for your classroom or office. Using i3RDM (Remote Display Management) you can work with ease and manage the i3TOUCH E-ONE remotely.

### Free software included.

Our interactive displays are powered by i3STUDIO – our free, preinstalled software suite which includes: whiteboard, annotate, wireless presenting, video conferencing.

i3STUDIO gives you access to your favorite apps and internet browser with just **one** touch on the intuitive interface. With a state-of-the-art OTA (Over-The-Air) platform, you can be sure your device is always up to date with the latest firmware. All of this is included in i3STUDIO with **free updates, forever.** 