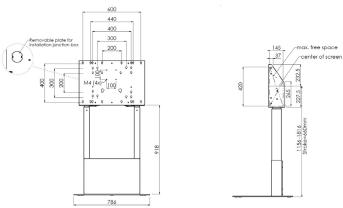

The floor lift comes with a remote control to adjust the display 870 mm in height. Behind the mounting bracket, there is enough room for placing a mini PC. For seamless installation of a thin client PC a VESA 100 mounting pattern is included.

## SPECIFICATIONS

|  | Display<br>Mount       | VESA Flat Display Mounting Interface      | VESA 100 x 100<br>VESA 200 x 200<br>VESA 300 x 300<br>VESA 400 x 200 (landscape + portrait)<br>VESA 400 x 400<br>VESA 440 x 400 (landscape)<br>VESA 600 x 400 (landscape) |
|--|------------------------|-------------------------------------------|---------------------------------------------------------------------------------------------------------------------------------------------------------------------------|
|  |                        | maximum display load                      | 120 kilograms                                                                                                                                                             |
|  |                        | maximum display size                      | 86 inch                                                                                                                                                                   |
|  |                        |                                           |                                                                                                                                                                           |
|  | Operation              | height adjusting method                   | electrical lift                                                                                                                                                           |
|  |                        | height stroke                             | 660 millimeters                                                                                                                                                           |
|  |                        | minimum height<br>(center VESA interface) | 1156 millimeters                                                                                                                                                          |
|  |                        | maximum height<br>(center VESA interface) | 1816 millimeters                                                                                                                                                          |
|  | Features               | color                                     | black                                                                                                                                                                     |
|  |                        | storage space                             | 620 x 145 x 265 millimeters                                                                                                                                               |
|  |                        | storage cable entry                       | 30 millimeters (diameter)                                                                                                                                                 |
|  |                        | weighted floor plate                      | 421 x 620 millimeters                                                                                                                                                     |
|  |                        | other                                     | mounting hole for electrical junction box                                                                                                                                 |
|  | Installation           | installation method                       | floor standing                                                                                                                                                            |
|  |                        | power input                               | 220 Volt - 60 Hertz                                                                                                                                                       |
|  |                        | power consumption                         | standby: less than 1 Watt<br>in operation: max 200 Watt (depending on load)                                                                                               |
|  | Physical<br>Properties | net weight                                | 67 kilograms                                                                                                                                                              |
|  |                        | packaged weight                           | 70 kilograms                                                                                                                                                              |
|  |                        | packaged dimensions                       | 755 x 555 x 230 millimeters                                                                                                                                               |
|  | Regulatory             | type approval                             | CE                                                                                                                                                                        |
|  |                        |                                           |                                                                                                                                                                           |