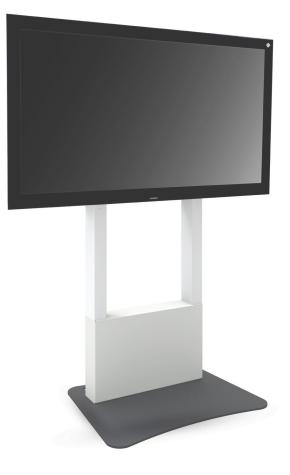

## i3FLOORSTAND Floor lift 02 on floor plate

This i3FLOORSTAND can be installed quickly and easily, allowing electrical height adjustment of your i3TOUCH or other LCD screens. The lifts are fitted with a screen bracket containing most VESA patterns, making it suitable for almost every display. This unit features a weighted floorplate and does not need to be positioned close to a wall, but is a standalone floorlift.

The floor lift comes with a remote control to adjust the display 870 mm in height. Behind the mounting bracket, there is enough room for placing a mini PC. For seamless installation of a thin client PC a VESA 100 mounting pattern is included.