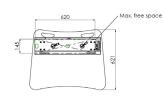

## SPECIFICATIONS

|  | Display<br>Mount       | VESA Flat Display Mounting Interface      | VESA 100 x 100<br>VESA 200 x 200<br>VESA 300 x 300<br>VESA 400 x 200 (landscape + portrait)<br>VESA 400 x 400<br>VESA 440 x 400 (landscape)<br>VESA 600 x 400 (landscape) |
|--|------------------------|-------------------------------------------|---------------------------------------------------------------------------------------------------------------------------------------------------------------------------|
|  |                        | maximum display load                      | 120 kilograms                                                                                                                                                             |
|  |                        | maximum display size                      | 86 inch                                                                                                                                                                   |
|  |                        |                                           |                                                                                                                                                                           |
|  | Operation              | height adjusting method                   | electrical lift                                                                                                                                                           |
|  |                        | height stroke                             | 660 millimeters                                                                                                                                                           |
|  |                        | minimum height<br>(center VESA interface) | 1156 millimeters                                                                                                                                                          |
|  |                        | maximum height<br>(center VESA interface) | 1816 millimeters                                                                                                                                                          |
|  | Features               | color                                     | black                                                                                                                                                                     |
|  |                        | storage space                             | 620 x 145 x 265 millimeters                                                                                                                                               |
|  |                        | storage cable entry                       | 30 millimeters (diameter)                                                                                                                                                 |
|  |                        | weighted floor plate                      | 421 x 620 millimeters                                                                                                                                                     |
|  |                        | other                                     | mounting hole for electrical junction box                                                                                                                                 |
|  | Installation           | installation method                       | floor standing                                                                                                                                                            |
|  |                        | power input                               | 220 Volt - 60 Hertz                                                                                                                                                       |
|  |                        | power consumption                         | standby: less than 1 Watt<br>in operation: max 200 Watt (depending on load)                                                                                               |
|  | Physical<br>Properties | net weight                                | 67 kilograms                                                                                                                                                              |
|  |                        | packaged weight                           | 70 kilograms                                                                                                                                                              |
|  |                        | packaged dimensions                       | 755 x 555 x 230 millimeters                                                                                                                                               |
|  | Regulatory             | type approval                             | CE                                                                                                                                                                        |
|  |                        |                                           |                                                                                                                                                                           |