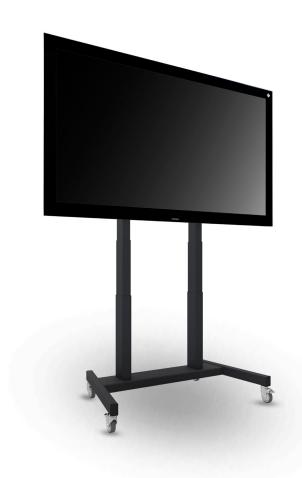

## i3FLOORSTAND Floor lift 02 on wheels

What makes this product so unique is its screen flexibility and installation ease, within just three steps the product is installed and ready for use. These wheeled stands with electrical height adjustment have continuous and silent height adjustment and an integrated screen bracket containing most VESA patterns, making it suitable for almost every display.

The embedded VESA bracket has another special feature, it can be used as support for a PC at the back.