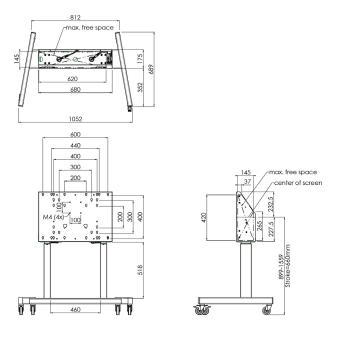

## **SPECIFICATIONS**

| SPECIFICATIONS           |                                                                                                               |                                                                                                                                                                                                                                                                 |
|--------------------------|---------------------------------------------------------------------------------------------------------------|-----------------------------------------------------------------------------------------------------------------------------------------------------------------------------------------------------------------------------------------------------------------|
| Display<br>Mount         | VESA Flat Display Mounting Interface                                                                          | VESA 100 x 100<br>VESA 200 x 200<br>VESA 300 x 300<br>VESA 400 x 200 (landscape + portrait)<br>VESA 400 x 400<br>VESA 440 x 400 (landscape)<br>VESA 600 x 400 (landscape)                                                                                       |
|                          | maximum display load                                                                                          | 120 kilograms                                                                                                                                                                                                                                                   |
|                          | maximum display size                                                                                          | 86 inch                                                                                                                                                                                                                                                         |
| Operation                | height adjusting method                                                                                       | electrical lift                                                                                                                                                                                                                                                 |
|                          | height stroke                                                                                                 | 660 millimeters                                                                                                                                                                                                                                                 |
|                          | minimum height<br>(center VESA interface)                                                                     | 889 millimeters                                                                                                                                                                                                                                                 |
|                          | maximum height<br>(center VESA interface)                                                                     | 1559 millimeters                                                                                                                                                                                                                                                |
|                          | I .                                                                                                           | Lie                                                                                                                                                                                                                                                             |
|                          | color                                                                                                         | black                                                                                                                                                                                                                                                           |
|                          | storage space                                                                                                 | 620 x 145 x 265 millimeters                                                                                                                                                                                                                                     |
| Features                 |                                                                                                               |                                                                                                                                                                                                                                                                 |
| Features                 | storage space                                                                                                 | 620 x 145 x 265 millimeters                                                                                                                                                                                                                                     |
| Features                 | storage space<br>storage cable entry                                                                          | 620 x 145 x 265 millimeters 30 millimeters (diameter)                                                                                                                                                                                                           |
| Features                 | storage space<br>storage cable entry<br>mobility                                                              | 620 x 145 x 265 millimeters 30 millimeters (diameter) 4x rotating wheels (2x brake locks)                                                                                                                                                                       |
|                          | storage space storage cable entry mobility other                                                              | 620 x 145 x 265 millimeters 30 millimeters (diameter) 4x rotating wheels (2x brake locks) mounting hole for electrical junction box                                                                                                                             |
| Features<br>Installation | storage space storage cable entry mobility other installation method                                          | 620 x 145 x 265 millimeters 30 millimeters (diameter) 4x rotating wheels (2x brake locks) mounting hole for electrical junction box mobile, on wheels                                                                                                           |
| Installation             | storage space storage cable entry mobility other installation method power input                              | 620 x 145 x 265 millimeters 30 millimeters (diameter) 4x rotating wheels (2x brake locks) mounting hole for electrical junction box mobile, on wheels 220 Volt - 60 Hertz standby: less than 1 Watt                                                             |
| Installation<br>Physical | storage space storage cable entry mobility other installation method power input power consumption            | 620 x 145 x 265 millimeters 30 millimeters (diameter) 4x rotating wheels (2x brake locks) mounting hole for electrical junction box mobile, on wheels 220 Volt - 60 Hertz standby: less than 1 Watt in operation: max 200 Watt (depending on load)              |
| Installation             | storage space storage cable entry mobility other installation method power input power consumption net weight | 620 x 145 x 265 millimeters 30 millimeters (diameter) 4x rotating wheels (2x brake locks) mounting hole for electrical junction box mobile, on wheels 220 Volt - 60 Hertz standby: less than 1 Watt in operation: max 200 Watt (depending on load) 41 kilograms |