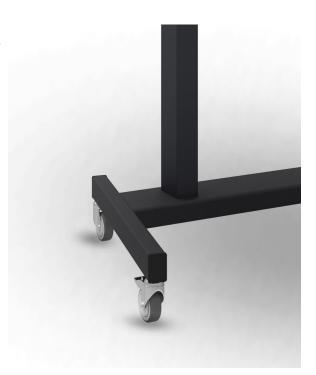

## **SPECIFICATIONS**

| SPECIFICATIONS           |                                                                                                               |                                                                                                                                                                                                                                                                 |
|--------------------------|---------------------------------------------------------------------------------------------------------------|-----------------------------------------------------------------------------------------------------------------------------------------------------------------------------------------------------------------------------------------------------------------|
| Display<br>Mount         | VESA Flat Display Mounting Interface                                                                          | VESA 100 x 100<br>VESA 200 x 200<br>VESA 300 x 300<br>VESA 400 x 200 (landscape + portrait)<br>VESA 400 x 400<br>VESA 440 x 400 (landscape)<br>VESA 600 x 400 (landscape)                                                                                       |
|                          | maximum display load                                                                                          | 120 kilograms                                                                                                                                                                                                                                                   |
|                          | maximum display size                                                                                          | 86 inch                                                                                                                                                                                                                                                         |
| Operation                | height adjusting method                                                                                       | electrical lift                                                                                                                                                                                                                                                 |
|                          | height stroke                                                                                                 | 660 millimeters                                                                                                                                                                                                                                                 |
|                          | minimum height<br>(center VESA interface)                                                                     | 889 millimeters                                                                                                                                                                                                                                                 |
|                          | maximum height<br>(center VESA interface)                                                                     | 1559 millimeters                                                                                                                                                                                                                                                |
|                          | I .                                                                                                           | Lie                                                                                                                                                                                                                                                             |
|                          | color                                                                                                         | black                                                                                                                                                                                                                                                           |
|                          | storage space                                                                                                 | 620 x 145 x 265 millimeters                                                                                                                                                                                                                                     |
| Features                 |                                                                                                               |                                                                                                                                                                                                                                                                 |
| Features                 | storage space                                                                                                 | 620 x 145 x 265 millimeters                                                                                                                                                                                                                                     |
| Features                 | storage space<br>storage cable entry                                                                          | 620 x 145 x 265 millimeters 30 millimeters (diameter)                                                                                                                                                                                                           |
| Features                 | storage space<br>storage cable entry<br>mobility                                                              | 620 x 145 x 265 millimeters 30 millimeters (diameter) 4x rotating wheels (2x brake locks)                                                                                                                                                                       |
|                          | storage space storage cable entry mobility other                                                              | 620 x 145 x 265 millimeters 30 millimeters (diameter) 4x rotating wheels (2x brake locks) mounting hole for electrical junction box                                                                                                                             |
| Features<br>Installation | storage space storage cable entry mobility other installation method                                          | 620 x 145 x 265 millimeters 30 millimeters (diameter) 4x rotating wheels (2x brake locks) mounting hole for electrical junction box mobile, on wheels                                                                                                           |
| Installation             | storage space storage cable entry mobility other installation method power input                              | 620 x 145 x 265 millimeters 30 millimeters (diameter) 4x rotating wheels (2x brake locks) mounting hole for electrical junction box mobile, on wheels 220 Volt - 60 Hertz standby: less than 1 Watt                                                             |
| Installation<br>Physical | storage space storage cable entry mobility other installation method power input power consumption            | 620 x 145 x 265 millimeters 30 millimeters (diameter) 4x rotating wheels (2x brake locks) mounting hole for electrical junction box mobile, on wheels 220 Volt - 60 Hertz standby: less than 1 Watt in operation: max 200 Watt (depending on load)              |
| Installation             | storage space storage cable entry mobility other installation method power input power consumption net weight | 620 x 145 x 265 millimeters 30 millimeters (diameter) 4x rotating wheels (2x brake locks) mounting hole for electrical junction box mobile, on wheels 220 Volt - 60 Hertz standby: less than 1 Watt in operation: max 200 Watt (depending on load) 41 kilograms |