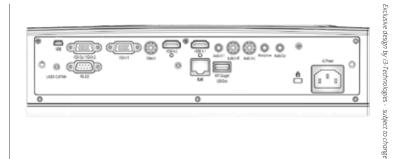

#### **SPECIFICATIONS**

| Model name                                             | i3PROJECTOR 3303W                                                                                                                                                                                     |
|--------------------------------------------------------|-------------------------------------------------------------------------------------------------------------------------------------------------------------------------------------------------------|
| Native Resolution                                      | 1280 x 800                                                                                                                                                                                            |
| Lamp                                                   | 260W UHP Lamp                                                                                                                                                                                         |
| Brightness                                             | 3300 lumens*                                                                                                                                                                                          |
| Lamp life time (Normal/<br>Eco)                        | 3500hrs/5000hrs (eco)                                                                                                                                                                                 |
| Contrast                                               | 1500:1                                                                                                                                                                                                |
| Offset Distance Toler-<br>ance                         | 25mm                                                                                                                                                                                                  |
| Lens/Zoom<br>Throw ratio<br>Image size (Di-<br>agonal) | Sealed design, anti-dust, anti-scratch<br>TR 0.27<br>85" - 115"                                                                                                                                       |
| Color wheel                                            | 6 segments                                                                                                                                                                                            |
| Acoustic Noise                                         | Full mode: 35 ±2dB(A), Eco mode: 30 ±2dB(A)                                                                                                                                                           |
| Operation Temperature                                  | For 0 2500 ft, 5 40 °C<br>For 2500 5000 ft, 5 35 °C<br>For 5000 10000 ft, 5 30 °C                                                                                                                     |
| Input                                                  | VGA X 1 - Audio Jack X 1 - Composite Video X 1 - Composite Audio X 1 HDMI X 2 - Microphone X 1 - RS-232C X 1 - Mini USB-B X 1 - RJ45 X 1 USB-A X 1 - Power X 1                                        |
| Output                                                 | VGA X 1 - Phone Jack X 1(for interactivity) - Audio Jack X 1                                                                                                                                          |
| No. of Colors                                          | 1.07B                                                                                                                                                                                                 |
| Speaker                                                | 10W x1                                                                                                                                                                                                |
| Keystone                                               | Manual keystone                                                                                                                                                                                       |
| OSD Languages                                          | 18 (English / German / French / Italian / Spanish /<br>Polish / Swedish / Dutch / Portuguese / Japanese /<br>Traditional Chinese / Simplified Chinese / Korean /<br>Russian / Arabic / Norse /Turkish |
| Power Supply                                           | Universal AC 100 – 240 V ~ 50-60 Hz with PFC input                                                                                                                                                    |
| Power consumption                                      | 320W (normal) - 270W (eco)                                                                                                                                                                            |
| Standby Power                                          | < 0.5W                                                                                                                                                                                                |
| Remote Control                                         | IR                                                                                                                                                                                                    |
| Dimension                                              | Width x Depth x Height = 383mm x 308mm x 86mm                                                                                                                                                         |
| Weight                                                 | 5.5kg (12.1lb)                                                                                                                                                                                        |